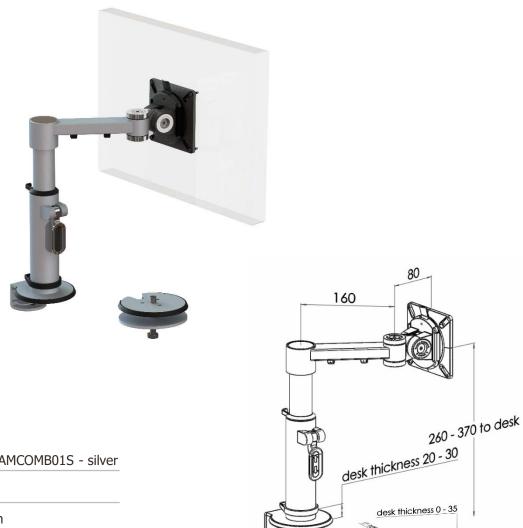

## **Product Specification**

| Product code          | XSTREAMCOMB01S - silver                             |    |
|-----------------------|-----------------------------------------------------|----|
| Weight capacity       | 10kg                                                |    |
| Max forward extension | 240mm                                               |    |
| VESA                  | 75mm & 100mm VESA compliant                         | Ø. |
| Movement              | Height adjustment, tilt, swivel, rotation and reach |    |
| Height adjustment     | Max height adjustment 380mm from desk top           |    |
| Fixings               | Supplied with baby-c and through-desk as standard   | t  |

## **Additional Information**

Single beam arm with manual height adjustment

Additional +/- 70mm available with ratchet mechanism

Lockable quick release VESA function

Compact – folds back into a space of 40mm